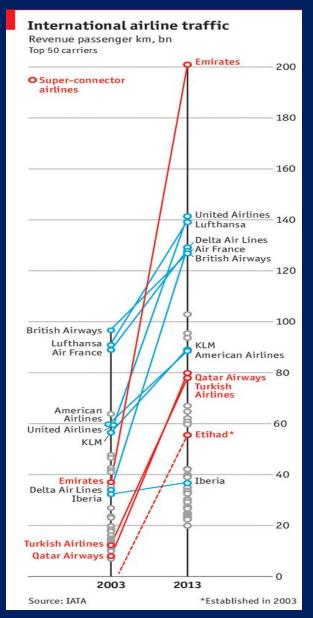

## **Emirates Super connector**

A. Connect the world in one stopB. Big airport hub as home baseC. Exceptional service