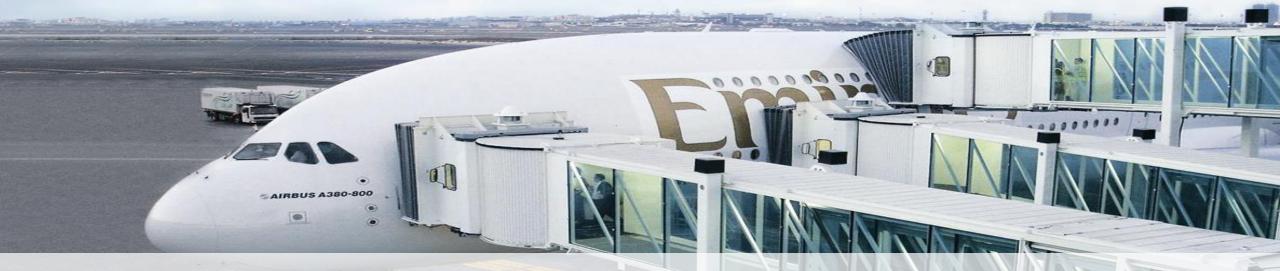

### Minimum infrastructure change

"How do they get the passengers on and off this double-decker plane? They solved it by making a double-decker jetway. What is the container terminal industry's version of the double-decker jetway?"