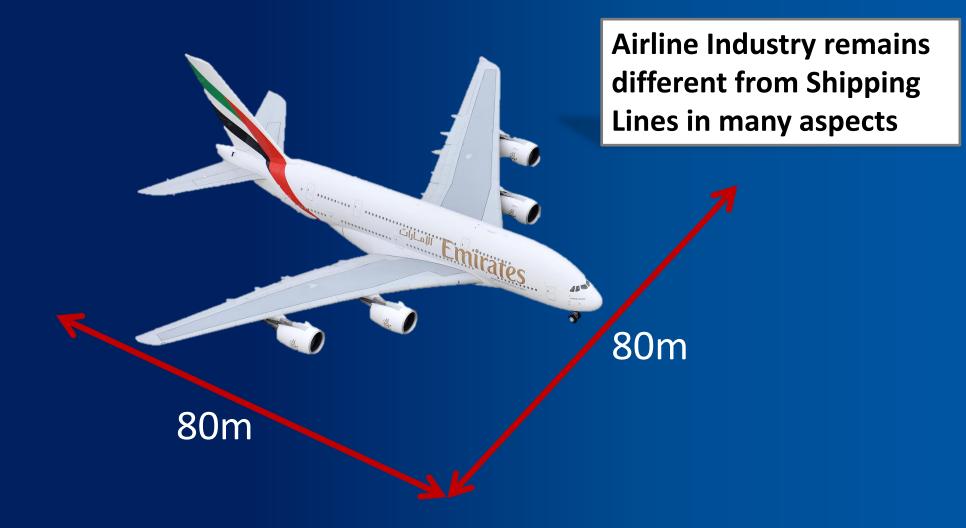

# The A380 Design Envelope

### Minimum infrastructure change

"How do they get the passengers on and off this double-decker plane? They solved it by making a double-decker jetway. What is the container terminal industry's version of the double-decker jetway?"